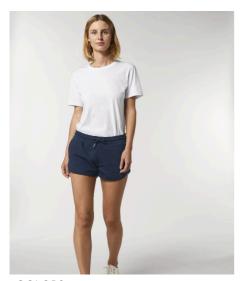

# The women's jogger shorts

Terry Sweatshirt 85% Organic ring-spun combed cotton, 15% Polyester 300~GSM

- Self fabric waistband
- $\bullet \;\;$  Round drawcords in matching body colour with metal tipping
- Metal eyelets
- $\bullet\;$  Single jersey on inside waistband and inside pockets (in contrast for some colours)
- $\bullet \ \ \text{Bottom hem with narrow single jersey binding continuing to waistband at side seams}$
- Flatlock topstitch on waistband and pocket opening
- CERTIFICATION/STOCK: Based on stock levels, some quantities may be GOTS