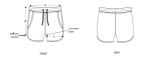

#### **MEDIUM FIT**

#### Size guide

|   | SIZES      | XS   | S    | М    | L    | XL |
|---|------------|------|------|------|------|----|
| Α | Waist      | 38   | 39.5 | 41   | 43   | 45 |
| В | Leg Length | 20.5 | 22   | 23.5 | 25   | 26 |
| С | Tight      | 31.2 | 32   | 33   | 34.5 | 36 |